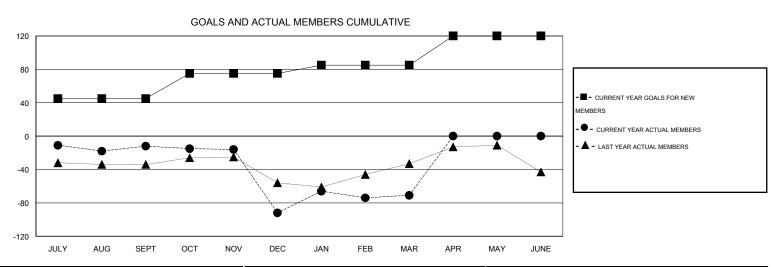

## GOALS AND ACTUAL NEW CLUBS CUMULATIVE

| DROPPED CLUBS: 2  |     | 29 CLUBS OF 66 ADDED 1 OR MORE NEW MEMBERS | GENDER DISTRIBUTION      |                |            |
|-------------------|-----|--------------------------------------------|--------------------------|----------------|------------|
|                   |     | NEW WEWBERS                                | MALE                     | 1,770 (81.01%) |            |
|                   |     |                                            | FEMALE                   | 415 (18.99%)   |            |
| DROPPED MEMBERS   |     |                                            |                          |                |            |
| DECEASED          | 3   | CLICK HERE FOR HEALTH                      | 544411 V 11111 145445550 |                | 746        |
| CLUB CANCELLED 44 |     | ASSESSMENT DATA                            | FAMILY UNIT MEMBERS      |                |            |
| OTHER             | 156 |                                            | HEAD OF HOUSEHOLD        |                | 367<br>379 |
| TOTAL             | 203 |                                            | NON-HEAD OF HOUSEHOLD    |                |            |