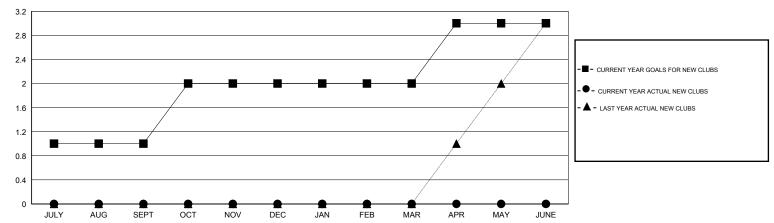

## GOALS AND ACTUAL NEW CLUBS CUMULATIVE

| DROPPED CLUBS: 2  |     | 29 CLUBS OF 66 ADDED 1 OR MORE NEW MEMBERS | GENDER DISTRIBUTION      |                |            |
|-------------------|-----|--------------------------------------------|--------------------------|----------------|------------|
|                   |     | NEW WEWBERS                                | MALE                     | 1,770 (81.01%) |            |
|                   |     |                                            | FEMALE                   | 415 (18.99%)   |            |
| DROPPED MEMBERS   |     |                                            |                          |                |            |
| DECEASED          | 3   | CLICK HERE FOR HEALTH                      | 544411 V 11111 145445550 |                | 746        |
| CLUB CANCELLED 44 |     | ASSESSMENT DATA                            | FAMILY UNIT MEMBERS      |                |            |
| OTHER             | 156 |                                            | HEAD OF HOUSEHOLD        |                | 367<br>379 |
| TOTAL             | 203 |                                            | NON-HEAD OF HOUSEHOLD    |                |            |